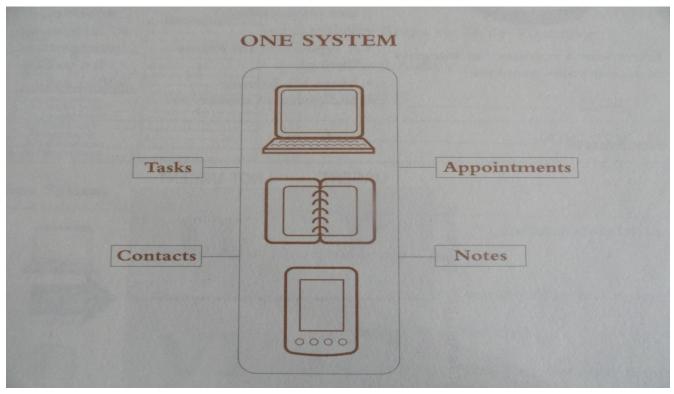

#### **Effective Planning system**

- Integrated- all 4 core things- tasks,
   appointments, notes, contacts at one place
- Mobile- it's with you all the time
- Personalized- customized for your own needs