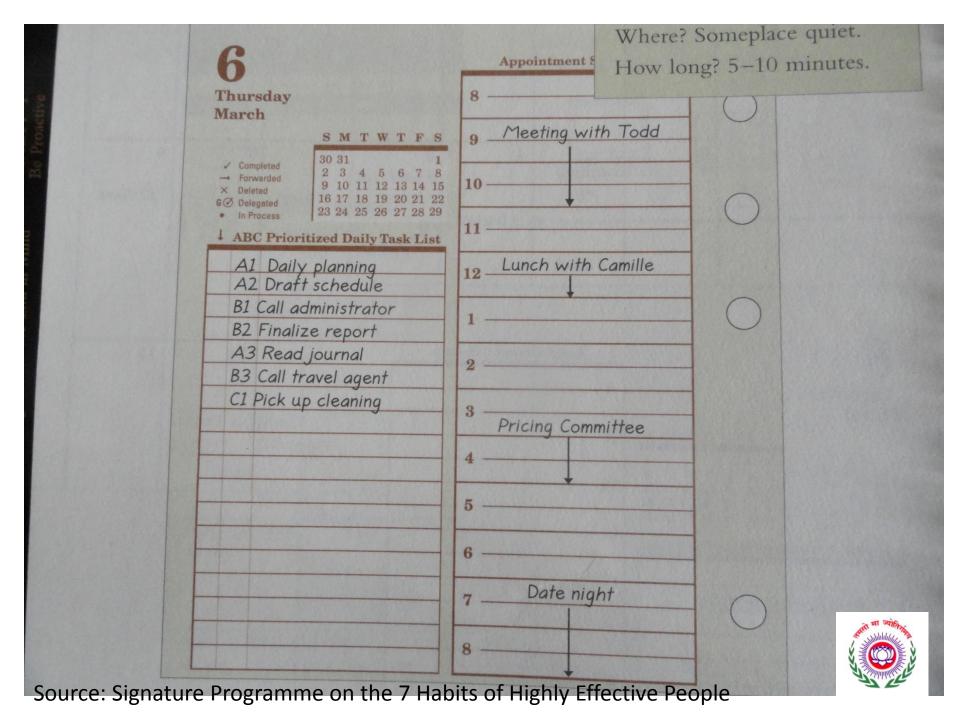

Completed Forwarded Deleted Delegated In Process

| S  | M  | T  | W  | T  | F  | S  |
|----|----|----|----|----|----|----|
| 30 | 31 |    |    |    |    | 1  |
| 2  | 3  | 4  | 5  | 6  | 7  | 8  |
| 9  | 10 | 11 | 12 | 13 | 14 | 15 |
| 16 | 17 | 18 | 19 | 20 | 21 | 22 |
| 23 | 24 | 25 | 26 | 27 | 28 | 29 |

#### ABC Prioritized Daily Task List

Draft schedule

Source: Signature Programme on the 7 Habits of Highly Effective People

#### Appointment Schedule

| 8 -  |  |
|------|--|
|      |  |
| 9 -  |  |
|      |  |
| 10 - |  |
|      |  |
| 11 - |  |
| 12 - |  |
|      |  |
| 1 -  |  |
|      |  |
|      |  |